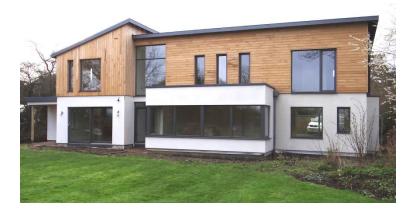

Combining the latest, renewable energy sources, such as photo-voltaics and airsource heat pumps, with sustainably sourced building materials, this contemporary, Scandinavian style house is a visually stunning, ultra-efficient, practical family home.

A fusion of the modern and the traditional; the house is of highly insulated timber frame construction, with aluminium framed windows and doors, zinc roof coverings and Parex external render. In contrast, these elements are softened by the use of sweet chestnut cladding, ash flooring and bespoke, hardwood joinery items.